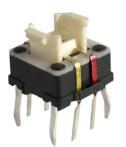

|
| -20℃-+70℃               |
| 160±50gf                |
| 0.25mm±0.1mm            |
|                         |

### **LED Specification**

| Color  | VR   | IF   | Recommended VF<br>Operating Current | VF   |      |
|--------|------|------|-------------------------------------|------|------|
|        |      |      |                                     | Nom  | Max  |
| Red    | DC5V | 20mA | 20mA                                | 1.7V | 2.4V |
| Green  | DC5V | 20mA | 20mA                                | 1.9V | 2.4V |
| Yellow | DC5V | 20mA | 20mA                                | 1.9V | 2.4V |
| Blue   | DC5V | 20mA | 20mA                                | 3.0V | 3.6V |
| Whit = | DC5V | 20mA | 20mA                                | 3.0V | 3.6V |

## TS7-0000RGBA











# TS7-0000RU