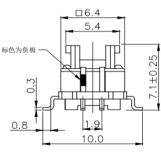

#### Specifications

| 50mA 12VDC              |
|-------------------------|
| 100mΩ Min(at 500VDC)    |
| AC 250V(50-60HZ for1 m) |
| 100MΩ Min(Initial)      |
| 500,000 Cycles Min      |
| -20℃-+70℃               |
| 160±50gf                |
| 0.25mm±0.1mm            |
|                         |