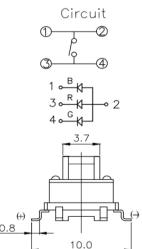

## TS7 Series Illuminated Tact Switches

#### Specifications

| 50mA 12VDC              |
|-------------------------|
| 100mΩ Min(at 500VDC)    |
| AC 250V(50-60HZ for1 m) |
| 100MΩ Min(Initial)      |
| 500,000 Cycles Min      |
| -20℃-+70℃               |
| 160±50gf                |
| 0.25mm±0.1mm            |
|                         |