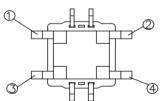

#### Specifications

| 50mA 12VDC              |
|-------------------------|
| 100mΩ Min(at 500VDC)    |
| AC 250V(50-60HZ for1 m) |
| 100MΩ Min(Initial)      |
| 500,000 Cycles Min      |
| -20℃-+70℃               |
| 160±50gf                |
| 0.25mm±0.1mm            |
|                         |