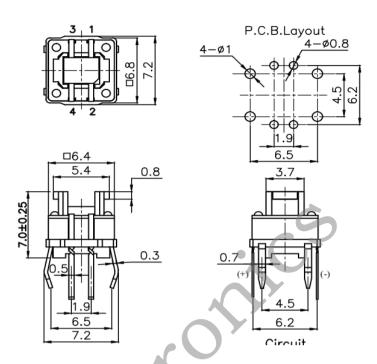

## TS7 Series Illuminated Tact Switches

#### Specifications

| 50mA 12VDC              |
|-------------------------|
| 100mΩ Min(at 500VDC)    |
| AC 250V(50-60HZ for1 m) |
| 100MΩ Min(Initial)      |
| 500,000 Cycles Min      |
| -20℃-+70℃               |
| 160±50gf                |
| 0.25mm±0.1mm            |
|                         |