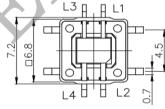

#### Specifications

| 50mA 12VDC              |
|-------------------------|
| 100mΩ Min(at 500VDC)    |
| AC 250V(50-60HZ for1 m) |
| 100MΩ Min(Initial)      |
| 500,000 Cycles Min      |
| -20℃-+70℃               |
| 160±50gf                |
| 0.25mm±0.1mm            |
|                         |