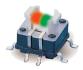

## TS7 Series Illuminated Tact Switches

## **Feature**

- •RGB and bi-color options
- •10mm round or square cap
- •Various symbols can be engraved on the cap.
- •It has good feeling and long life.

## TS7-0000RGBA