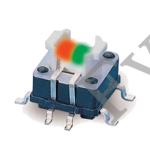

## TS7 Series Illuminated Tact Switches

## **Feature**

- •RGB and bi-color options
- •10mm round or square cap
- •Various symbols can be engraved on the cap.
- •It has good feeling and long life.