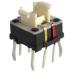

## TS7 Series Illuminated Tact Switches

## **Feature**

- •RGB and bi-color options
- •10mm round or square cap
- •Various symbols can be engraved on the cap.
- •It has good feeling and long life.

## **Application**

Operating switches in all types of electronic equipment such as audio apparatus, office equipment, communications apparatus, TV sets, VCRs, etc.









#### Specifications

| 50mA 12VDC              |
|-------------------------|
| 100mΩ Min(at 500VDC)    |
| AC 250V(50-60HZ for1 m) |
| 100MΩ Min(Initial)      |
| 500,000 Cycles Min      |
| -20℃-+70℃               |
| 160±50gf                |
| 0.25mm±0.1mm            |
|                         |

### **LED Specification**

| Color  | VR   | IF   | Recommended VF<br>Operating Current | VF   |      |
|--------|------|------|-------------------------------------|------|------|
|        |      |      |                                     | Nom  | Max  |
| Red    | DC5V | 20mA | 20mA                                | 1.7V | 2.4V |
| Green  | DC5V | 20mA | 20mA                                | 1.9V | 2.4V |
| Yellow | DC5V | 20mA | 20mA                                | 1.9V | 2.4V |
| B